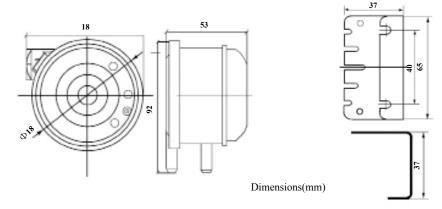

# **604 Differential Pressure Switch**

Range: 20~1000Pa Max. Static Pressure: 1000Pa

#### Features

- Low cost, high quality
- Visual switching point setup
- With repeat accuracy of 2%
- With housing fitted by a single screw
- Easy to install, supplied with standard mounting accessories

### Specifications





# **Dimensional Outline Drawings**



### Order Information

| Model No. | DP Range (Pa) | Model No. | DP Range (Pa) | Model No. | DP Range (Pa) |
|-----------|---------------|-----------|---------------|-----------|---------------|
| 604-0     | 20~300        |           |               |           |               |
| 604-2     | 50~500        |           |               |           |               |
| 604-3     | 100~1000      |           |               |           |               |
|           |               |           |               |           |               |